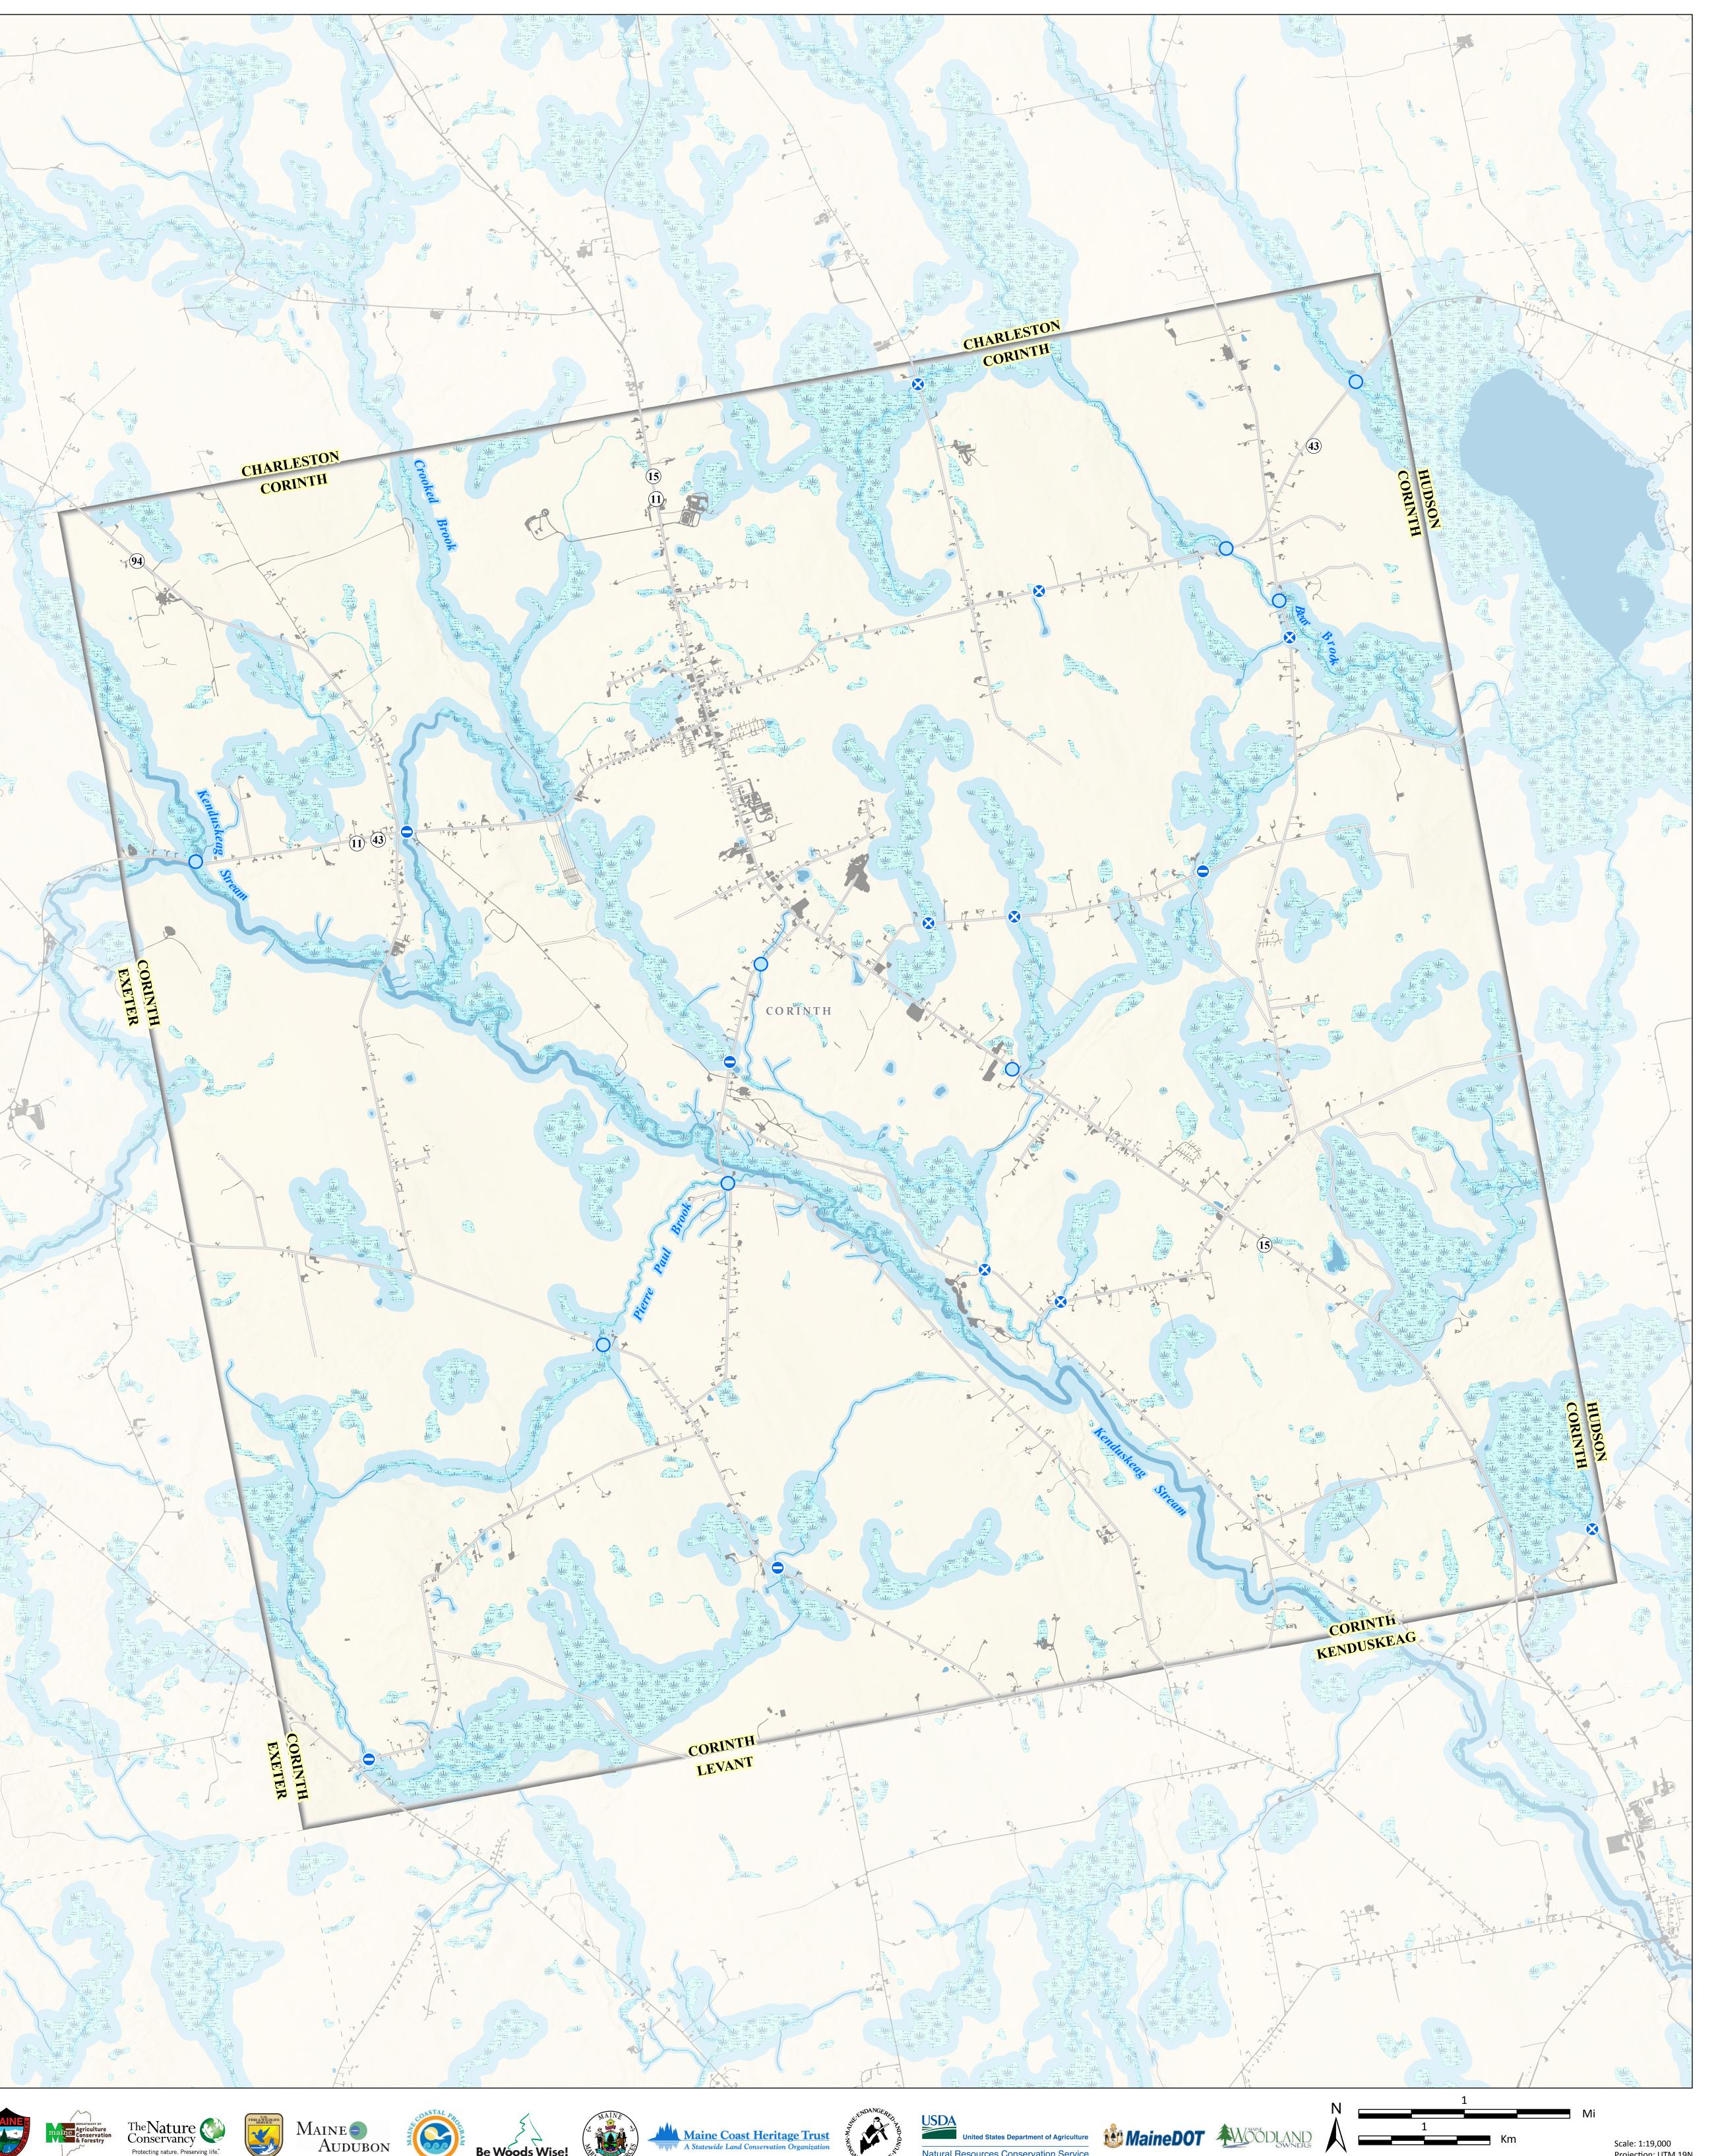

## Corinth

This map is nonregulatory and is intended for planning purposes only

## **Maine Stream Habitat Viewer Road Stream Crossings**

🗴 Barrier

Potential Barrier

\*Crossings on private roads not shown.

No Barrier

Find crossing details on the Stream Viewer beginningwithhabitat.org/maps

**Organized Towns** 

**Shoreland Areas** 

Developed

Impervious surfaces including buildings and

Wetlands

National Wetlands Inventory (NWI) uses aerial photographs to approximate wetland

locations. NWI data typically under represents the presence of wetlands on the landscape. Areas are delineated by ME Dep. of

**Environmental Protection's Mandatory** Shoreland Zoning Act, which includes areas within 250 feet of great ponds, rivers, and wetlands, and within 75 feet of streams. The regulations within each shoreland zone depends on the town, and towns may regulate greater areas than what is shown here. For

more information, please visit: https:// www.maine.gov/dep/land/slz/

TOWNSHIP BOUNDARIES Maine Office of GIS (2020) Maine Office of GIS, Maine Department of

Transportation (2021) HYDROLOGY USGS National Hydrography Dataset (2016) DEVELOPED CCAP NOAA impervious land cover (2022)

NATIONAL WETLANDS INVENTORY U.S. Fish & Wildlife Service (2020) SHORELAND AREAS Maine Office of GIS, Maine Natural Areas Program (2011) MAINE HERITAGE FISH WATERS ME Dep. of Inland Fisheries & Wildlife (2022) ATLANTIC SALMON HABITAT ME Dep.of Marine Resources (2024) Maine Department of Marine Resources (2010) ME ROAD STREAM HABITAT CROSSINGS Maine Department of Inland Fisheries & Wildife,

US Fish and Wildlife Service (2022)

BROOK TROUT PRIORITY CONSERVATION AREAS Maine Department of Inland Fisheries & Wildlife